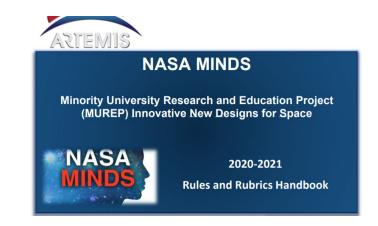

### NASA Artemis Innovative New Designs for Space Competition

A team of **undergraduates** from FIU won **\$1500 grant** from the NASA's Minority University Research and Education Project (MUREP) Innovative New Designs for Space (MINDS) - a multi-semester undergraduate design competition to develop self-sustaining **greenhouse production on the Moon** 

One of the 50 finalists competition for a prize of \$5000

Student Team: Kyle Dalie, Alicia Maratos, Marcos Garcia, Kevin Lewin, Katherine Delarosa, and Rodolfo Beguiristain.