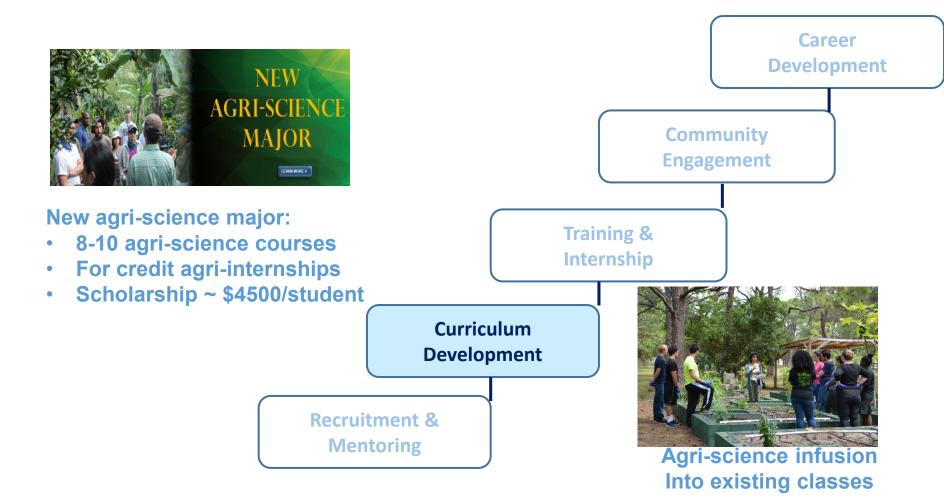

## **Curriculum Development**

# Each institution has developed new agri-science major, new courses or new workshops